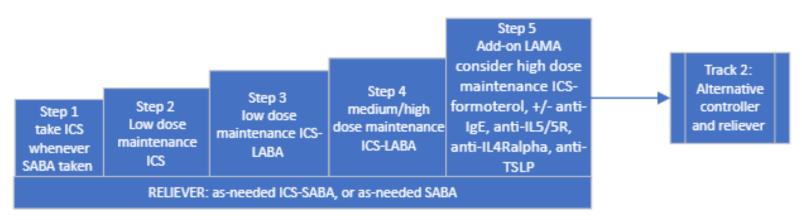

Figure 1: Management of asthma in adults

<sup>1</sup> Global Initiative for Asthma GINA 2023

Figure 2: Management of asthma in children 6 to 11 years

-

<sup>&</sup>lt;sup>2</sup> Global Initiative for Asthma GINA 2023