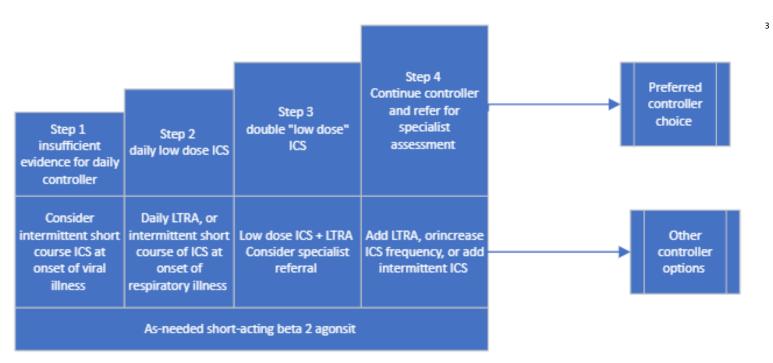

Figure 3: Management of asthma in children younger than 5 years

\_

<sup>&</sup>lt;sup>3</sup> Global Initiative for Asthma GINA 2023