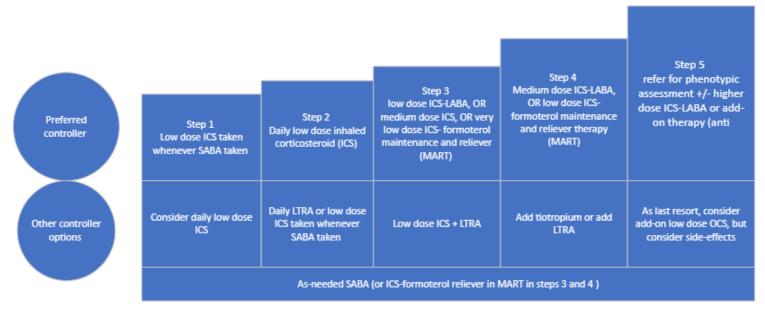

Figure 1: Management of asthma in adults

<sup>1</sup> Global Initiative for Asthma GINA 2023

Figure 2: Management of asthma in children 6 to 11 years

-

<sup>&</sup>lt;sup>2</sup> Global Initiative for Asthma GINA 2023