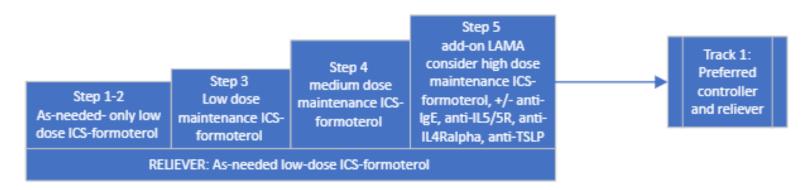

Figure 1: Management of asthma in adults

<sup>1</sup> Global Initiative for Asthma GINA 2023

Figure 2: Management of asthma in children 6 to 11 years

-

<sup>&</sup>lt;sup>2</sup> Global Initiative for Asthma GINA 2023